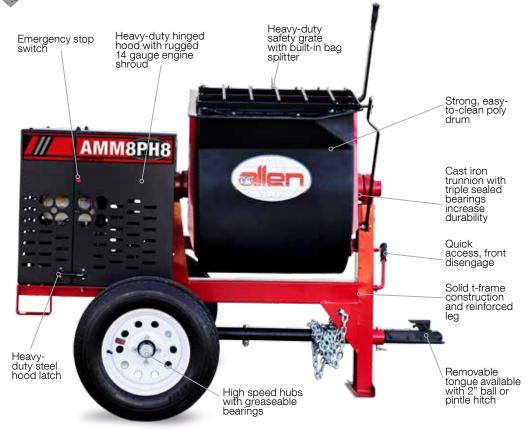

## PLASTER-MORTAR MIXERS STEEL & POLY DRUM PLASTER-MORTAR MIXERS

Allen plaster-mortar mixers are designed and manufactured with the same quality and high standards as the rest of the Allen line-up, and are all highway towable. With your choice of steel or poly drums, you can count on Allen for all your mixing needs.

## **CONTRACTOR TOUGH**

SITE PREP • PLACING • FINISHING • PAVING EQUIPMENT