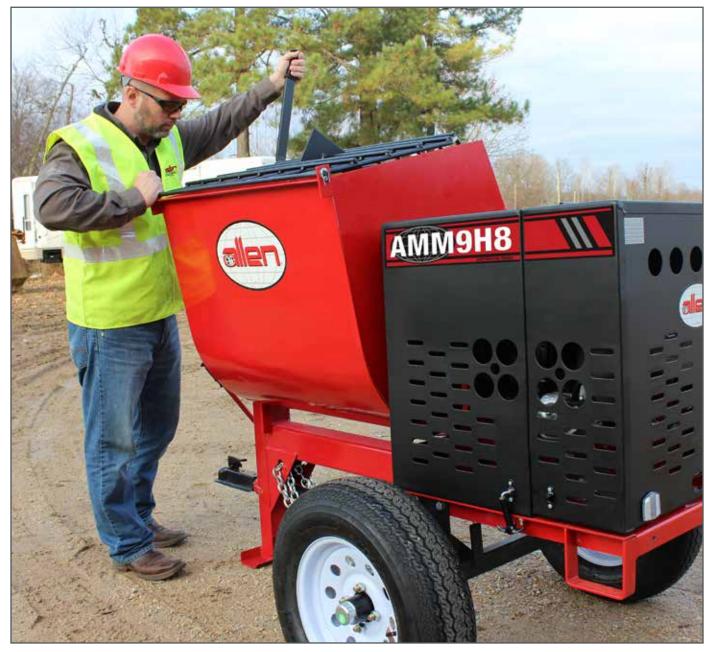

## PLASTER-MORTAR MIXERS STEEL & POLY DRUM PLASTER-MORTAR MIXERS

Allen plaster-mortar mixers are designed and manufactured with the same quality and high standards as the rest of the Allen line-up, and are all highway towable. With your choice of steel or poly drums, you can count on Allen for all your mixing needs.

## **CONTRACTOR TOUGH**

SITE PREP • PLACING • FINISHING • PAVING EQUIPMENT